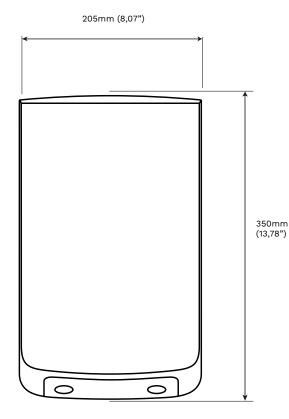

# FRONT

LATERAL

| - |  |  |
|---|--|--|
|   |  |  |
|   |  |  |
|   |  |  |
|   |  |  |

100mm (3,94")

| Electric system   |             |           |
|-------------------|-------------|-----------|
| Input voltage:    | 220 - 240 V | 120 V     |
| Frequency:        | 50/60 Hz    | 60 Hz     |
| Potencia nominal: | 500 W       | 500 W     |
| Electric current: | 2A          | 4A        |
| Type of motor:    | Universal   | Universal |
| Motor speed       | 23000 RPM   | 23000 RPM |
|                   |             |           |