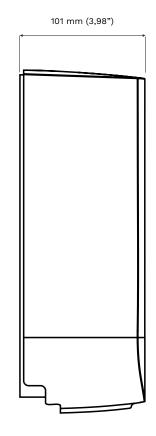

**FRONT LATERAL** 

| General        |                             |  |
|----------------|-----------------------------|--|
| Warranty:      | 2 years                     |  |
| Format:        | Gel                         |  |
| Method of use: | Dispenses gel automatically |  |
| Dispense mode: | Sensor system               |  |
|                |                             |  |

| Manufacturing |                       |
|---------------|-----------------------|
| Material:     | ABS and polypropylene |
| Finish:       | Various colors        |
| Safety lock:  | Built-in              |
| Batteries:    | LR14 x 4 (alkaline)   |
| Voltage:      | DC 1,5V               |

| Logistics     |                                                 |
|---------------|-------------------------------------------------|
| Installation: | Screwed to the wall or stuck with adhesive tape |
| Net weight:   | 740 gr                                          |
| Gross weight: | 825 gr                                          |