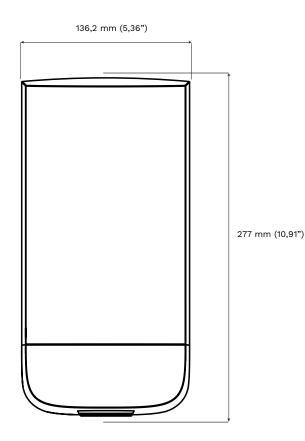

**FRONT LATERAL** 

| General        |                             |  |
|----------------|-----------------------------|--|
| Warranty:      | 2 years                     |  |
| Format:        | Gel                         |  |
| Method of use: | Dispenses gel automatically |  |
| Dispense mode: | Sensor system               |  |
|                |                             |  |

| Manufacturing |                       |
|---------------|-----------------------|
| Material:     | ABS and polypropylene |
| Finish:       | Various colors        |
| Safety lock:  | Built-in              |
| Batteries:    | LR14 x 4 (alkaline)   |
| Voltage:      | DC 1,5V               |

| Logistics     |                                                 |
|---------------|-------------------------------------------------|
| Installation: | Screwed to the wall or stuck with adhesive tape |
| Net weight:   | 740 gr                                          |
| Gross weight: | 825 gr                                          |